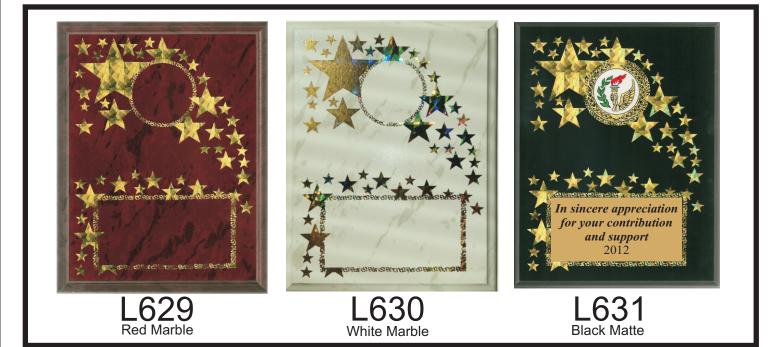

## Placement of 2" Mylar insert and the engraving plate is made easier with the Starburst Accents

Require's a 2" Mylar Insert or 2" sublimated disc and an engraved plate, make an elegant looking award with an economical cost.

Available in three sizes.. 7" x 9", 6" x 8" and 5" x 7"

| L629 Red | L630 White | L631 Black | Click on price list |
|----------|------------|------------|---------------------|
| 5X7      | 5X7        | 5X7        | Click on price list |
| 6X8      | 6X8        | 6X8        | *Dealers only       |
| 7X9      | 7X9        | 7X9        |                     |