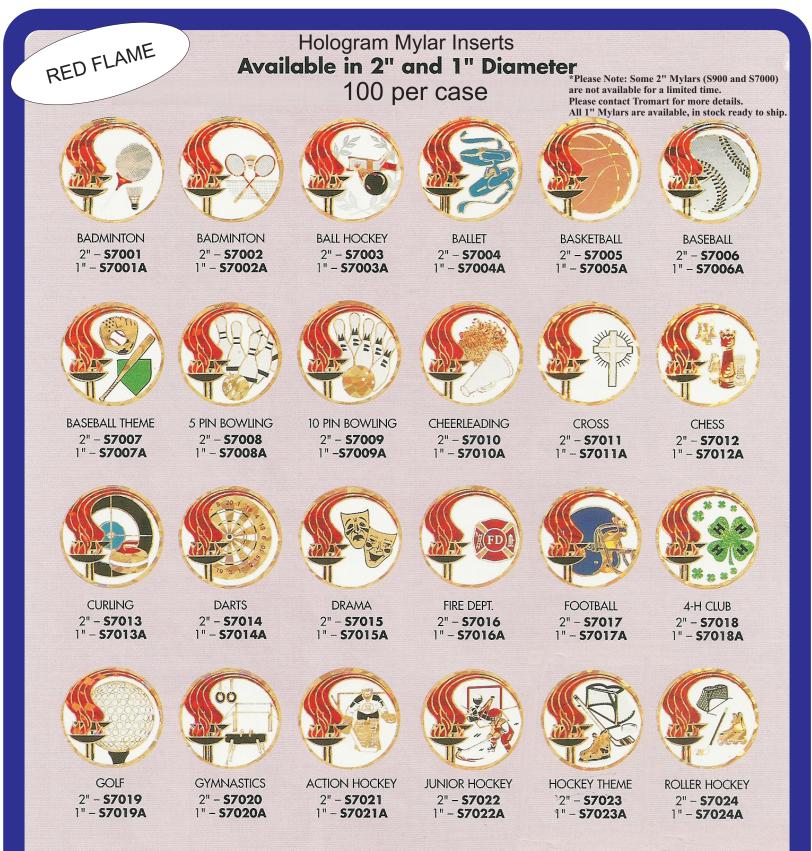

## Hologram Mylar Inserts Available in 1" or 2" Diameters

#### 100 per case

\*Please Note: Some 2" Mylars (S900 and S7000) are not available for a limited time. Please contact Tromart for more details. All 1" Mylars are available, in stock ready to ship.