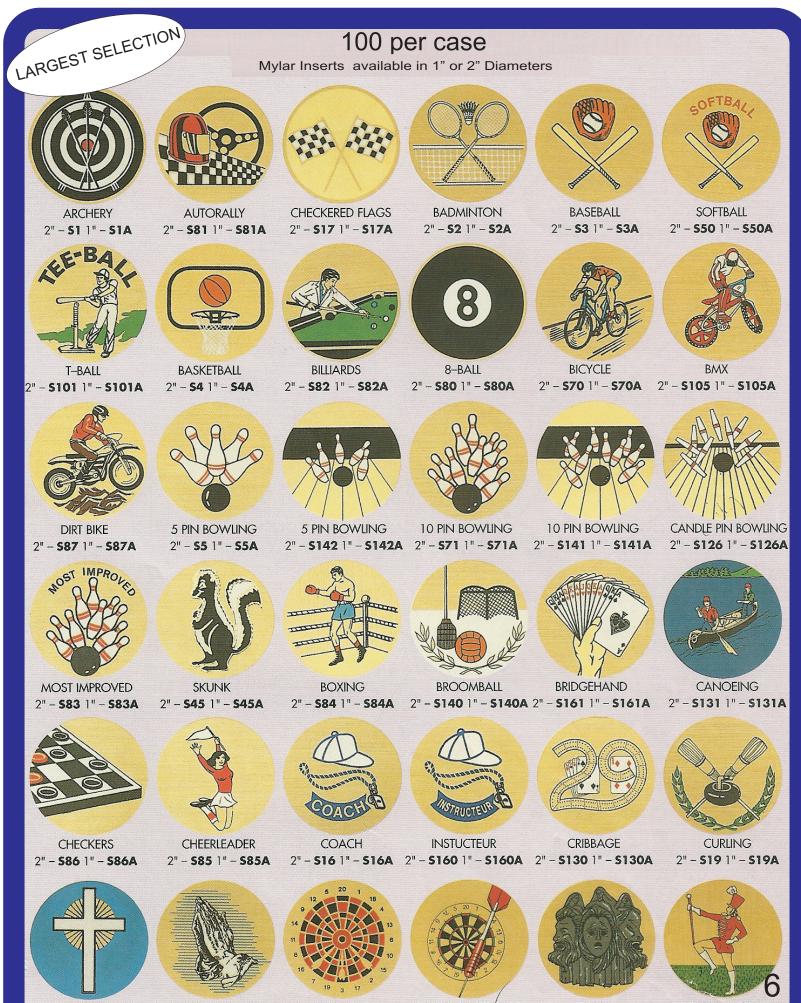

326 1" - S326A 2" - S327 1" - S327A 2" - S328 1" - S328A 2" - S329 1" - S329A

FOOTBALL 2" - S302 1" - S302A 2" - S312 1" - S312A 2" - S311 1" - S311A 2" - S306 1" - S306A 2" - S310 1" - S310A 2" - S303 1" - S303A

LAMP OF KNOWLEDGE











## Achievemnt Hologram Mylar Inserts

## Mylar Inserts available in 1" or 2" Diameters



LEAGUE CHAMPS 2" - 5347 1" - S347A



MANAGER 2" - \$348 1" - **S348A** 



EMPLOYEE OF THE MONTH 2" - 5344 1" - S344A



MOST SPORTSMANLIKE 2" - 5349 1" - S349A



IN APPRECIATION 2" - \$345 1" - S345A



MOST VALUABLE PLAYER 2" - \$350 1" - S350A



LEADING SCORER 2" - 5346 1" - S346A



**1ST PLACE** 2" - \$351 1" - S351A

4



2ND PLACE 2" - \$352 1" - S352A



**3RD PLACE** 2" - \$353 1" - S353A



TEAM MOM 2" - \$354 1" - S354A



2" - \$355 1" - S355A





CROSS PRAYING HANDS 2" - S144 1" - S144A 2" - S143 1" - S143A

DART BOARD

2" - S20 1" - S20A

DART & DARTBOARD 2" - S136 1" - S136A

DRAMA 2" - S88 1" - S88A

DRUM MAJORETTE 2" - 589 1" - 589A



2" - S102 1" - S102A 2" - S25 1" - S25A

HORSE JUMPING 2" - S75 1" - S75A

2" - S74 1" - S74A

2" - S134 1" - S134A 2" - S135 1" - S135A

FEMALE HORSESHOE





#### 100 per case

Mylar Inserts available in 1" or 2" Diameters



F. SQUASH 2" - 5133 1" - 5133A 2" - 5132 1" - 5132A 2" - 564 1" - 564A



M. TABLE TENNIS 2" - S65 1" - S65A



MALE VICTORY 2" - S59 1" - S59A



M. VOLLEYBALL 2" - S77 1" - S77A



MANITOBA 2" - S36 1" - S36A

QUEBEC

2" - S41 1" - S41A



M. SQUASH



F. TABLE TENNIS 2" - S66 1" - S66A



FEMALE VICTORY



F. VOLLEYBALL 2" - S78 1" - S78A



NEW BRUNSWICK 2" - S37 1"