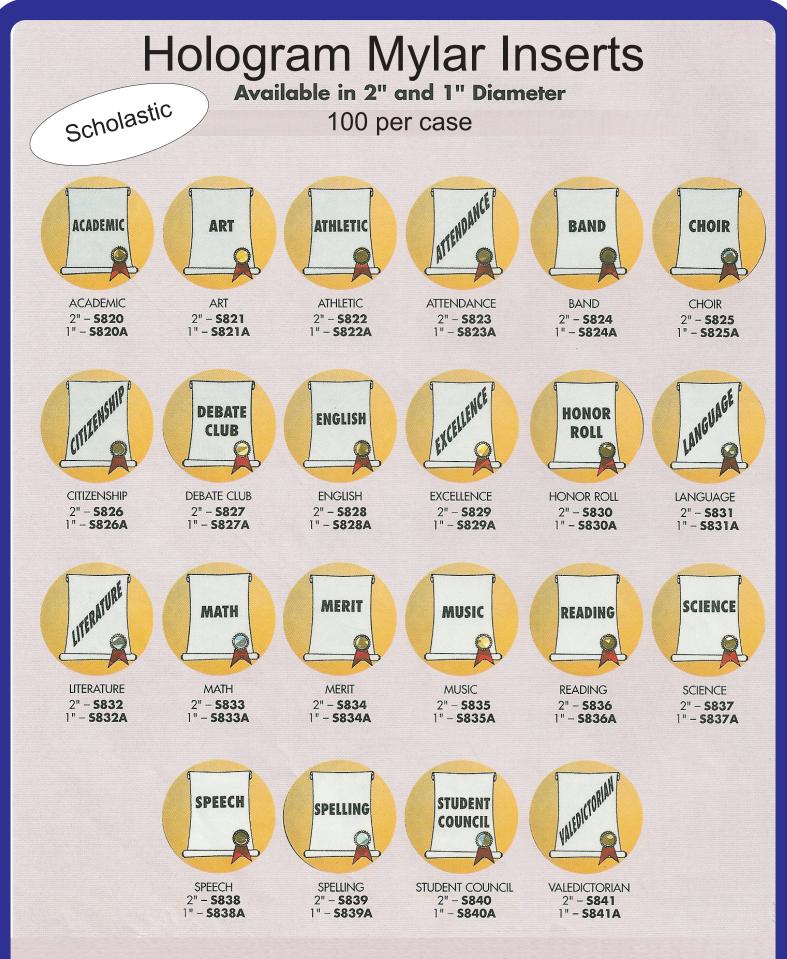

S326 1" - S326A 2" - S327 1" - S327A 2" - S328 1" - S328A 2" - S329 1" - S329A

FOOTBALL 2" - S302 1" - S302A 2" - S312 1" - S312A 2" - S311 1" - S311A 2" - S306 1" - S306A 2" - S310 1" - S310A 2" - S303 1" - S303A

LAMP OF KNOWLEDGE











## Achievemnt Hologram Mylar Inserts

## Mylar Inserts available in 1" or 2" Diameters



LEAGUE CHAMPS 2" - 5347 1" - S347A



MANAGER 2" - \$348 1" - **S348A** 



EMPLOYEE OF THE MONTH 2" - 5344 1" - S344A



MOST SPORTSMANLIKE 2" - 5349 1" - S349A



IN APPRECIATION 2" - \$345 1" - S345A



MOST VALUABLE PLAYER 2" - \$350 1" - S350A



LEADING SCORER 2" - 5346 1" - S346A



**1ST PLACE** 2" - \$351 1" - S351A

4



2ND PLACE 2" - \$352 1" - S352A



**3RD PLACE** 2" - \$353 1" - S353A



TEAM MOM 2" - \$354 1" - S354A



2" - \$355 1" - S355A





CROSS PRAYING HANDS 2" - S144 1" - S144A 2" - S143 1" - S143A

DART BOARD

2" - S20 1" - S20A

DART & DARTBOARD 2" - S136 1" - S136A

DRAMA 2" - S88 1" - S88A

DRUM MAJORETTE 2" - 589 1" - 589A



2" - S102 1" - S102A 2" - S25 1" - S25A

HORSE JUMPING 2" - S75 1" - S75A

2" - S74 1" - S74A

2" - S134 1" - S134A 2" - S135 1" - S135A

FEMALE HORSESHOE





#### 100 per case

Mylar Inserts available in 1" or 2" Diameters



F. SQUASH 2" - 5133 1" - 5133A 2" - 5132 1" - 5132A 2" - 564 1" - 564A



M. TABLE TENNIS 2" - S65 1" - S65A



MALE VICTORY 2" - S59 1" - S59A



M. VOLLEYBALL 2" - S77 1" - S77A



MANITOBA 2" - S36 1" - S36A

QUEBEC

2" - S41 1" - S41A



M. SQUASH



F. TABLE TENNIS 2" - S66 1" - S66A



FEMALE VICTORY



F. VOLLEYBALL 2" - S78 1" - S78A



NEW BRUNSWICK 2" - S37 1