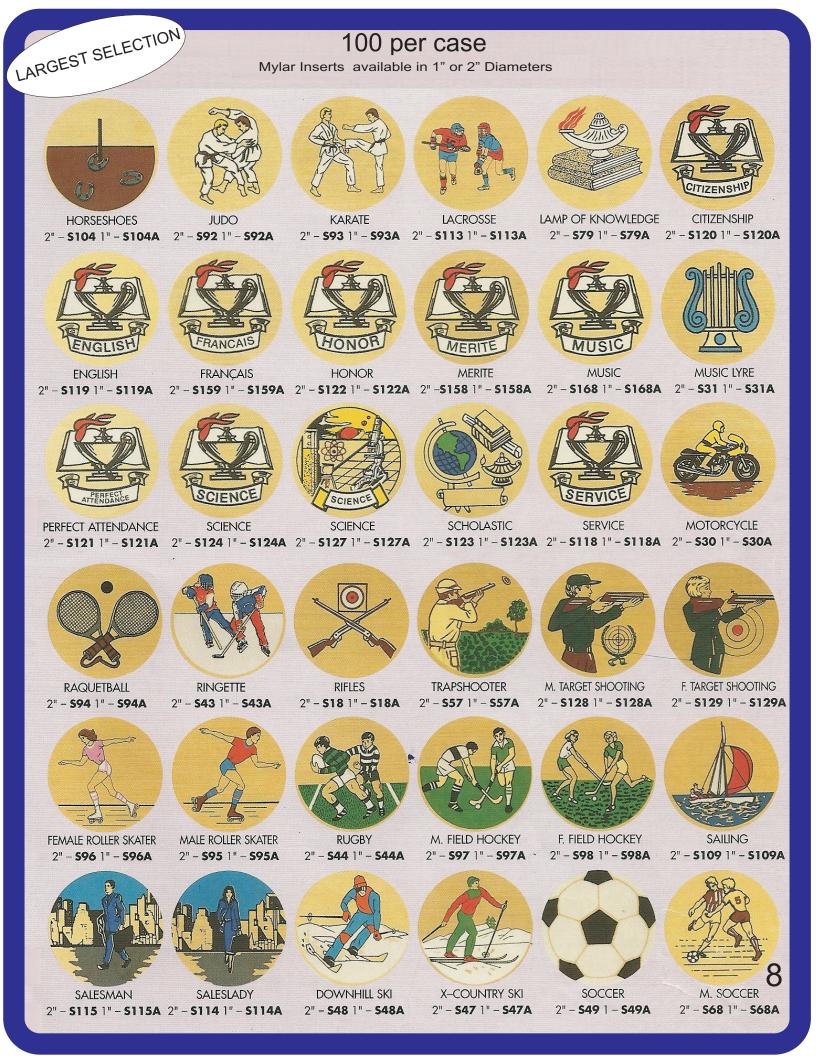

47 1" - S347A



MANAGER 2" - \$348 1" - **S348A** 



EMPLOYEE OF THE MONTH 2" - 5344 1" - S344A



MOST SPORTSMANLIKE 2" - 5349 1" - S349A



IN APPRECIATION 2" - \$345 1" - S345A



MOST VALUABLE PLAYER 2" - \$350 1" - S350A



LEADING SCORER 2" - 5346 1" - S346A



**1ST PLACE** 2" - \$351 1" - S351A

4



2ND PLACE 2" - \$352 1" - S352A



**3RD PLACE** 2" - \$353 1" - S353A



TEAM MOM 2" - \$354 1" - S354A



2" - \$355 1" - S355A





CROSS PRAYING HANDS 2" - S144 1" - S144A 2" - S143 1" - S143A

DART BOARD

2" - S20 1" - S20A

DART & DARTBOARD 2" - S136 1" - S136A

DRAMA 2" - S88 1" - S88A

DRUM MAJORETTE 2" - 589 1" - 589A



2" - S102 1" - S102A 2" - S25 1" - S25A

HORSE JUMPING 2" - S75 1" - S75A

2" - S74 1" - S74A

2" - S134 1" - S134A 2" - S135 1" - S135A

FEMALE HORSESHOE





#### 100 per case

Mylar Inserts available in 1" or 2" Diameters



F. SQUASH 2" - 5133 1" - 5133A 2" - 5132 1" - 5132A 2" - 564 1" - 564A



M. TABLE TENNIS 2" - S65 1" - S65A



MALE VICTORY 2" - S59 1" - S59A



M. VOLLEYBALL 2" - S77 1" - S77A



MANITOBA 2" - S36 1" - S36A

QUEBEC

2" - S41 1" - S41A



M. SQUASH



F. TABLE TENNIS 2" - S66 1" - S66A



FEMALE VICTORY



F. VOLLEYBALL 2" - S78 1" - S78A



NEW BRUNSWICK 2" - S37 1" - S37A

SASKATCHEWAN

2" - S42 1" - S42A



WRESTLING

NEWFOUNDLAND 2" - S38 1" - S38A





NOVA SCOTIA

















TABLE TENNIS 2" - \$53 1" - \$53A



MALE TRACK 2" - \$56 1" - \$56A



NETBALL 2" - S32 1" - S32A



BRITISH COLUMBIA











2ND 2" - S62 1" - S62A

2" - S63 1" - S63A

3RD

**TENNIS** 2" - \$54 1" - \$54A



SWIMMING

MALE ATHLE