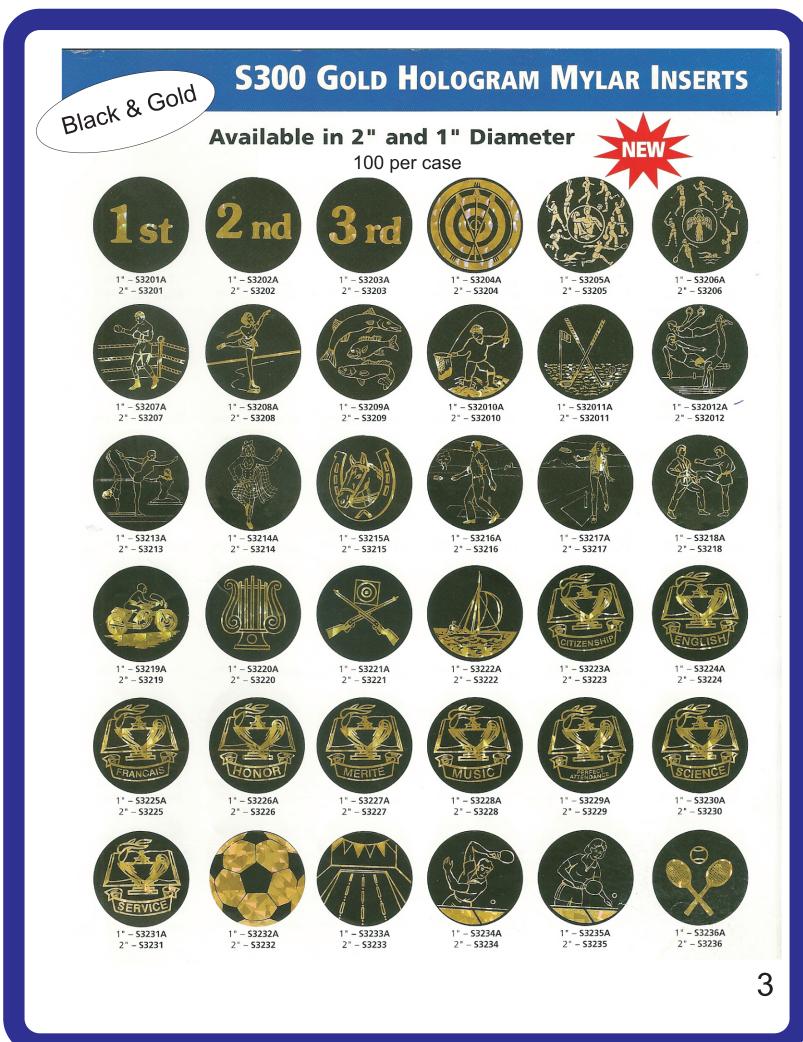

## **Hologram Mylar Inserts**

Black & Gold Available in 2" and 1" Diameter

100 per case

BASEBALL

VOLLEYBALL

HOCKEY"

CANDLE PIN BOWLING

CURLING

VICTORY

DARTS

RINGETTE

GOIF

CHEERLEADER

FIGURE SKATE

2" - S338 1" - S338A

SWIMMING

LACROSSE

2" - \$340 1" - \$340A 2" - \$341 1" - \$341A

SPEED SKATE

2" - \$339 1" - \$339A

SKATEBOARD

SNOWBOARDING

2" - \$360 1" - \$360A

2" - S305 1" - S305A 2" - S325 1" - S325A 2" - S326 1" - S326A 2" - S327 1" - S327A 2" - S328 1" - S328A 2" - S329 1" - S329A

FOOTBALL 2" - S302 1" - S302A 2" - S312 1" - S312A 2" - S311 1" - S311A 2" - S306 1" - S306A 2" - S310 1" - S310A 2" - S303 1" - S303A

LAMP OF KNOWLEDGE