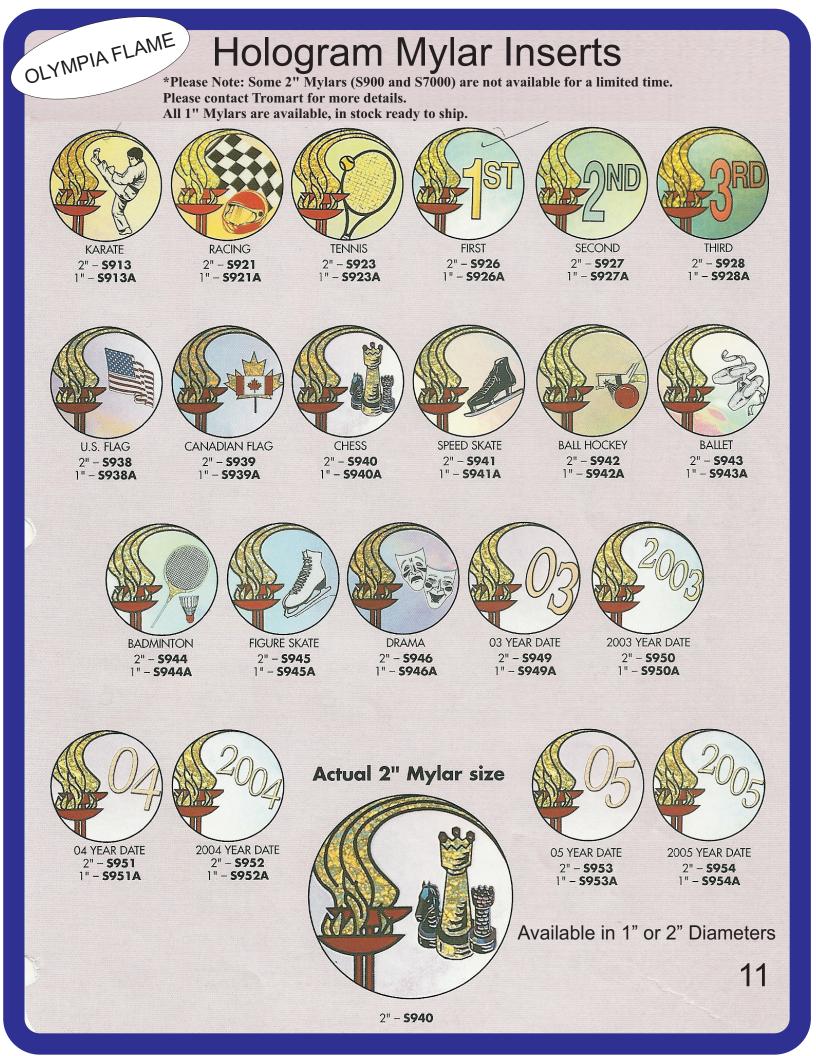

## Hologram Mylar Inserts

\*Please Note: Some 2" Mylars (S900 and S7000) are not available for a limited time. Please contact Tromart for more details. All 1" Mylars are available, in stock ready to ship.

## Available in 1" or 2" Diameters

OLYMPIA FLAME

**ACTION HOCKEY** 2" - 5900 1" - S900A

1" - S901A

HOCKEY 2" - 5902 1" - S902A

**ROLLER HOCKEY** 2" - 5903 1" - S903A

CURLING

2" - \$908

1" - S908A

BASEBALL 2" - \$904 1" - S904A

SOCCER 2" - \$905 1" - S905A

BASKETBALL 2" - \$906 1" - S906A

VOLLEYBALL 2" - \$907 1" - S907A

**10 PIN BOWLING** 2" - 5910 1" - S910A

**5 PIN BOWLING** 2" - 5911 1" - S911A

SWIMMING 2" - 5925 1" - S925A

LAMP OF KNOWLEDGE 2" - 5919 1" - S919A

MUSIC 2" - 5918 1" - S918A

**GYMNASTICS** 2" - \$917 1" - **S917A** 

FOOTBALL 2" - 5924 1" - S924A

TRACK 2" - \$915 1" - **S915A** 

WRESTLING 2" - \$914 1" - **S914A** 

CHEERLEADER 2" - 5916 1" - S916A

VICTORY 2" - 5922 1" - S922A

GOLF 2" - 5920 1" - S920A

"8" BALL BILLIARDS 2" - \$909 1" - S909A

"9" BALL BILLIARDS 2" - 5932 1" - S932A

2" - 5912 1" - S912A

KARATE 2" – **\$7025** 1" – **\$7025A** 

MUSIC 2" - **57026** 1" - **57026A** 

PRAYING HANDS 2" - **\$7027** 1" - **\$7027A** 

"8" BALL 2" - **\$7028** 1" - **\$7028A** 

"9" BALL 2" – **\$7029** 1" – **\$7029A** 

RACING 2" - **57030** 1" - **57030A** 