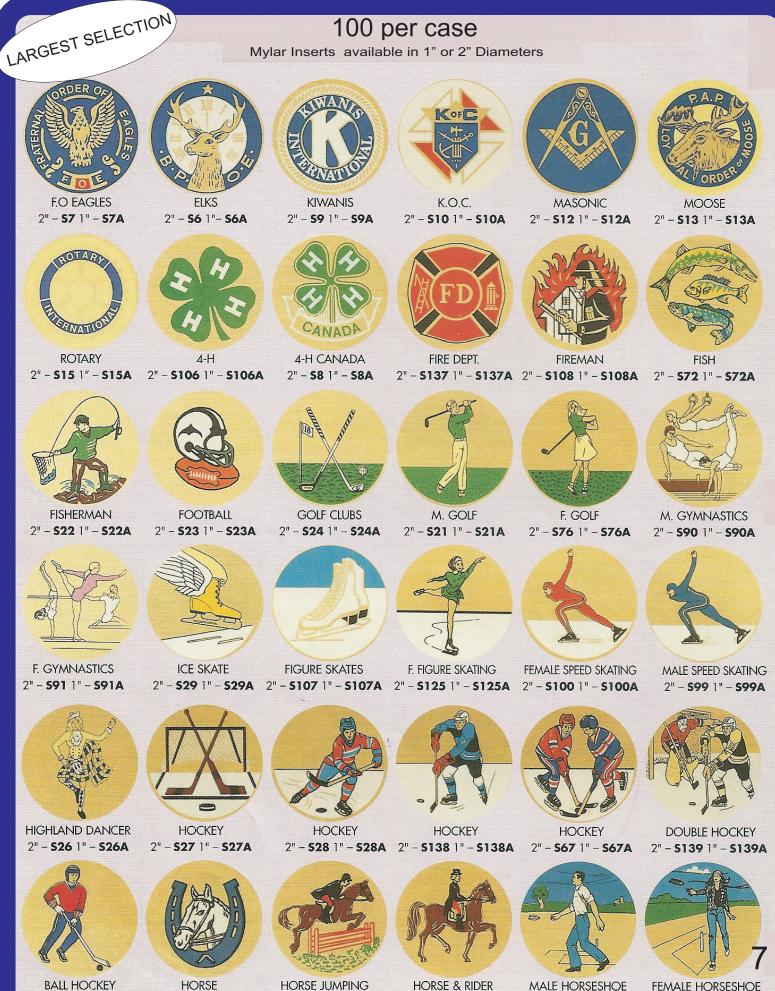

S303 1" - S303A

LAMP OF KNOWLEDGE











## Achievemnt Hologram Mylar Inserts

## Mylar Inserts available in 1" or 2" Diameters



LEAGUE CHAMPS 2" - 5347 1" - S347A



MANAGER 2" - \$348 1" - **S348A** 



EMPLOYEE OF THE MONTH 2" - 5344 1" - S344A



MOST SPORTSMANLIKE 2" - 5349 1" - S349A



IN APPRECIATION 2" - \$345 1" - S345A



MOST VALUABLE PLAYER 2" - \$350 1" - S350A



LEADING SCORER 2" - 5346 1" - S346A



**1ST PLACE** 2" - \$351 1" - S351A

4



2ND PLACE 2" - \$352 1" - S352A



**3RD PLACE** 2" - \$353 1" - S353A



TEAM MOM 2" - \$354 1" - S354A



2" - \$355 1" - S355A





CROSS PRAYING HANDS 2" - S144 1" - S144A 2" - S143 1" - S143A

DART BOARD

2" - S20 1" - S20A

DART & DARTBOARD 2" - S136 1" - S136A

DRAMA 2" - S88 1" - S88A

DRUM MAJORETTE 2" - 589 1" - 589A



2" - S102 1" - S102A 2" - S25 1" - S25A

HORSE JUMPING 2" - S75 1" - S75A

2" - S74 1" - S74A

2" - S134 1" - S134A 2" - S135 1" - S135A

FEMALE HORSESHOE





#### 100 per case

Mylar Inserts available in 1" or 2" Diameters



F. SQUASH 2" - 5133 1" - 5133A 2" - 5132 1" - 5132A 2" - 564 1" - 564A



M. TABLE TENNIS 2" - S65 1" - S65A



MALE VICTORY 2" - S59 1" - S59A



M. VOLLEYBALL 2" - S77 1" - S77A



MANITOBA 2" - S36 1" - S36A

QUEBEC

2" - S41 1" - S41A



M. SQUASH



F. TABLE TENNIS 2" - S66 1" - S66A



FEMALE VICTORY



F. VOLLEYBALL 2" - S78 1" - S78A



NEW BRUNSWICK 2" - S37 1" - S37A

SASKATCHEWAN

2" - S42 1" - S42A



WRESTLING

NEWFOUNDLAND 2" - S38 1" - S38A





NOVA SCOTIA

















TABLE TENNIS 2" - \$53 1" - \$53A



MALE TRACK 2" - \$56 1" - \$56A



NETB