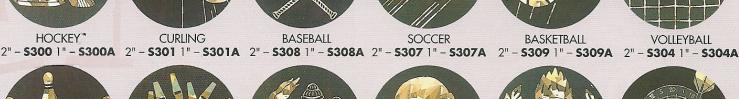

## Available in 1" or 2" Diameters

OLYMPIA FLAME

**ACTION HOCKEY** 2" - 5900 1" - S900A

1" - S901A

HOCKEY 2" - 5902 1" - S902A

**ROLLER HOCKEY** 2" - 5903 1" - S903A

CURLING

2" - \$908

1" - S908A

BASEBALL 2" - \$904 1" - S904A

SOCCER 2" - \$905 1" - S905A

BASKETBALL 2" - \$906 1" - S906A

VOLLEYBALL 2" - \$907 1" - S907A

**10 PIN BOWLING** 2" - 5910 1" - S910A

**5 PIN BOWLING** 2" - 5911 1" - S911A